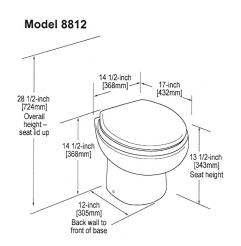

## **Sealand Masterflush All-Ceramic Macerator Toilets**

| Model    | Description                                                                                                                                                                                                      | Weight    | H x W x D                   | Volts | Part #     |
|----------|------------------------------------------------------------------------------------------------------------------------------------------------------------------------------------------------------------------|-----------|-----------------------------|-------|------------|
| SLD 8812 | <ul> <li>Low-profile Style, Small Footprint</li> <li>Perfect for raised platform installations</li> <li>Compact Design – Macerator does not extend below floor level</li> <li>Simplified installation</li> </ul> | 38.6 lbs. | 13-1/2" x 14-1/2" x 17"     | 12    | SLD 881211 |
|          |                                                                                                                                                                                                                  |           |                             | 24    | SLD 881221 |
| SLD 8818 | Dramatic Contemporary Styling esidential-style     Bowl – Home-like water trap in bowl eliminates     odors from macerator or holding tank     Sloped Back – Fits against hull                                   | 46.3 lbs. | 17" x 14-1/2" x 17-1/2"     | 12    | SLD 881811 |
|          |                                                                                                                                                                                                                  |           |                             | 24    | SLD 881821 |
| SLD 8819 | Standard seating height and sturdy, all-ceramic fixture enhance user comfort     Residential-style Bowl – Home-like water trap in bowl eliminates odors from macerator or holding tank                           | 56 lbs.   | 16-3/4" x 14-1/2" x 19-1/2" | 12    | SLD 881911 |
|          |                                                                                                                                                                                                                  |           |                             | 24    | SLD 881921 |