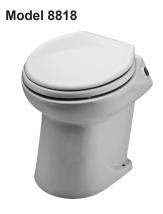

## **Sealand Masterflush All-Ceramic Macerator Toilets**

| Model    | Description                                                                                                                                                                                                      | Weight    | H x W x D                   | Volts | Part #     |
|----------|------------------------------------------------------------------------------------------------------------------------------------------------------------------------------------------------------------------|-----------|-----------------------------|-------|------------|
| SLD 8812 | <ul> <li>Low-profile Style, Small Footprint</li> <li>Perfect for raised platform installations</li> <li>Compact Design – Macerator does not extend below floor level</li> <li>Simplified installation</li> </ul> | 38.6 lbs. | 13-1/2" x 14-1/2" x 17"     | 12    | SLD 881211 |
|          |                                                                                                                                                                                                                  |           |                             | 24    | SLD 881221 |
| SLD 8818 | Dramatic Contemporary Styling esidential-style     Bowl – Home-like water trap in bowl eliminates     odors from macerator or holding tank     Sloped Back – Fits against hull                                   | 46.3 lbs. | 17" x 14-1/2" x 17-1/2"     | 12    | SLD 881811 |
|          |                                                                                                                                                                                                                  |           |                             | 24    | SLD 881821 |
| SLD 8819 | Standard seating height and sturdy, all-ceramic fixture enhance user comfort     Residential-style Bowl – Home-like water trap in bowl eliminates odors from macerator or holding tank                           | 56 lbs.   | 16-3/4" x 14-1/2" x 19-1/2" | 12    | SLD 881911 |
|          |                                                                                                                                                                                                                  |           |                             | 24    | SLD 881921 |