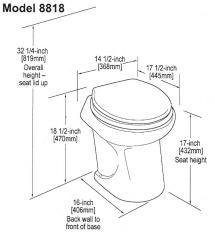

## **Sealand Masterflush All-Ceramic Macerator Toilets**

| Model    | Description                                                                                                                                                                                                      | Weight    | H x W x D                   | Volts | Part #     |
|----------|------------------------------------------------------------------------------------------------------------------------------------------------------------------------------------------------------------------|-----------|-----------------------------|-------|------------|
| SLD 8812 | <ul> <li>Low-profile Style, Small Footprint</li> <li>Perfect for raised platform installations</li> <li>Compact Design – Macerator does not extend below floor level</li> <li>Simplified installation</li> </ul> | 38.6 lbs. | 13-1/2" x 14-1/2" x 17"     | 12    | SLD 881211 |
|          |                                                                                                                                                                                                                  |           |                             | 24    | SLD 881221 |
| SLD 8818 | Dramatic Contemporary Styling esidential-style     Bowl – Home-like water trap in bowl eliminates     odors from macerator or holding tank     Sloped Back – Fits against hull                                   | 46.3 lbs. | 17" x 14-1/2" x 17-1/2"     | 12    | SLD 881811 |
|          |                                                                                                                                                                                                                  |           |                             | 24    | SLD 881821 |
| SLD 8819 | Standard seating height and sturdy, all-ceramic fixture enhance user comfort     Residential-style Bowl – Home-like water trap in bowl eliminates odors from macerator or holding tank                           | 56 lbs.   | 16-3/4" x 14-1/2" x 19-1/2" | 12    | SLD 881911 |
|          |                                                                                                                                                                                                                  |           |                             | 24    | SLD 881921 |