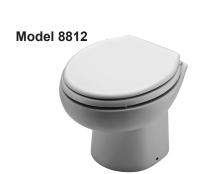

## **Sealand Masterflush All-Ceramic Macerator Toilets**

| Model    | Description                                                                                                                                                                                                      | Weight    | H x W x D                   | Volts | Part #     |
|----------|------------------------------------------------------------------------------------------------------------------------------------------------------------------------------------------------------------------|-----------|-----------------------------|-------|------------|
| SLD 8812 | <ul> <li>Low-profile Style, Small Footprint</li> <li>Perfect for raised platform installations</li> <li>Compact Design – Macerator does not extend below floor level</li> <li>Simplified installation</li> </ul> | 38.6 lbs. | 13-1/2" x 14-1/2" x 17"     | 12    | SLD 881211 |
|          |                                                                                                                                                                                                                  |           |                             | 24    | SLD 881221 |
| SLD 8818 | Dramatic Contemporary Styling esidential-style     Bowl – Home-like water trap in bowl eliminates     odors from macerator or holding tank     Sloped Back – Fits against hull                                   | 46.3 lbs. | 17" x 14-1/2" x 17-1/2"     | 12    | SLD 881811 |
|          |                                                                                                                                                                                                                  |           |                             | 24    | SLD 881821 |
| SLD 8819 | Standard seating height and sturdy, all-ceramic fixture enhance user comfort     Residential-style Bowl – Home-like water trap in bowl eliminates odors from macerator or holding tank                           | 56 lbs.   | 16-3/4" x 14-1/2" x 19-1/2" | 12    | SLD 881911 |
|          |                                                                                                                                                                                                                  |           |                             | 24    | SLD 881921 |