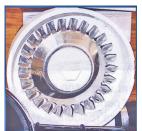

**Stainless Turbine Macerator Virtually Unstoppable-**Macerates waste with powerful 2,700 RPM motor. Over 1,100 cuts per second.