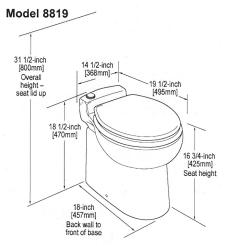

## **Sealand Masterflush All-Ceramic Macerator Toilets**

| Model    | Description                                                                                                                                                                                                      | Weight    | H x W x D                   | Volts | Part #     |
|----------|------------------------------------------------------------------------------------------------------------------------------------------------------------------------------------------------------------------|-----------|-----------------------------|-------|------------|
| SLD 8812 | <ul> <li>Low-profile Style, Small Footprint</li> <li>Perfect for raised platform installations</li> <li>Compact Design – Macerator does not extend below floor level</li> <li>Simplified installation</li> </ul> | 38.6 lbs. | 13-1/2" x 14-1/2" x 17"     | 12    | SLD 881211 |
|          |                                                                                                                                                                                                                  |           |                             | 24    | SLD 881221 |
| SLD 8818 | Dramatic Contemporary Styling esidential-style     Bowl – Home-like water trap in bowl eliminates     odors from macerator or holding tank     Sloped Back – Fits against hull                                   | 46.3 lbs. | 17" x 14-1/2" x 17-1/2"     | 12    | SLD 881811 |
|          |                                                                                                                                                                                                                  |           |                             | 24    | SLD 881821 |
| SLD 8819 | Standard seating height and sturdy, all-ceramic fixture enhance user comfort     Residential-style Bowl – Home-like water trap in bowl eliminates odors from macerator or holding tank                           | 56 lbs.   | 16-3/4" x 14-1/2" x 19-1/2" | 12    | SLD 881911 |
|          |                                                                                                                                                                                                                  |           |                             | 24    | SLD 881921 |